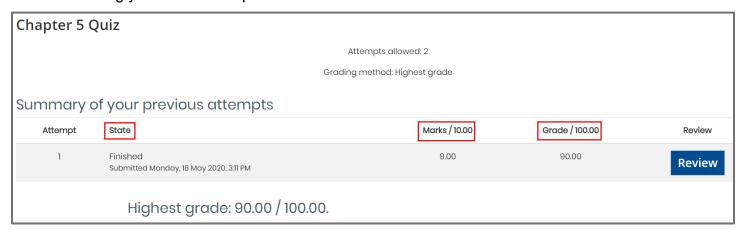

3. Scroll as needed and click on the quiz you would like to review your results for.

4. The quiz launch page will load, listing each of your attempts on the quiz under the Summary of your previous attempts table. Displayed here is a State column showing the status and time of your attempts, a Marks column denoting your score in points, and a Grade column revealing your score as a percent.

5. To review detailed results of any attempt, such as which questions you got right or wrong and their correct answers, click the **Review** button to the right of the attempt listed in the table.

6. You will then be presented with the quiz as it was completed. Your answer choices are given for each question, with a red "X" for an incorrect answer and green checkmark for a correct answer. Each question's correct answer, reference information, and other feedback are automatically displayed below the question.