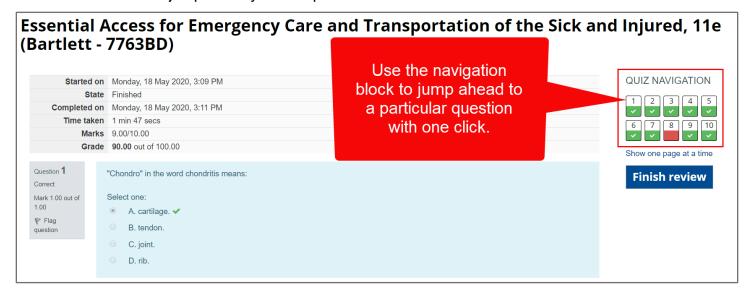

7. You may also reference the **Quiz Navigation** block at the top right for a quick glance at which questions were answered correctly (green) or incorrectly (red). You may click on any number in this block to jump directly to the question for review.