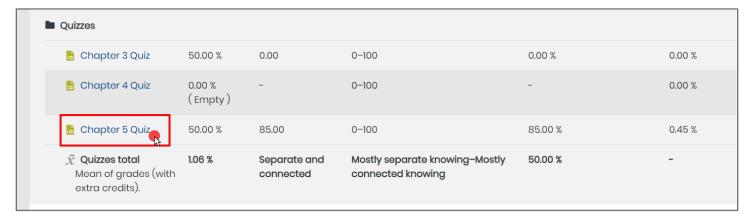

3. Scroll as needed and click on the quiz you would like to review your results for.

4. The quiz launch page will load, listing each of your attempts on the quiz under the Summary of your previous attempts table. Displayed here is a State column showing the status and time of your attempts, a Marks column denoting your score in points, and a Grade column revealing your score as a percent.