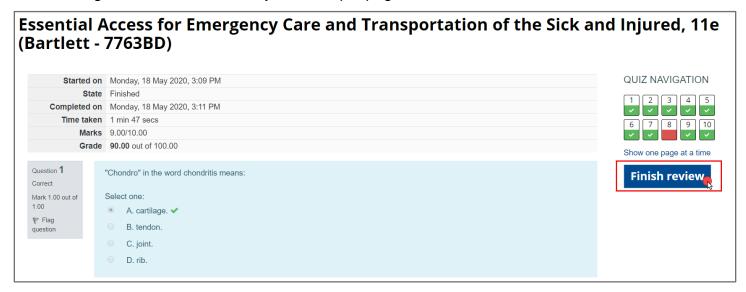

8. When finished, click the **Finish review** button at the bottom of the page or in the Quiz Navigation block to return to your attempts page.

Technical Support: www.jblearning.com/techsupport | support@jblearning.com | 1-978-443-5000 | M-F 8:30am - 8:00pm