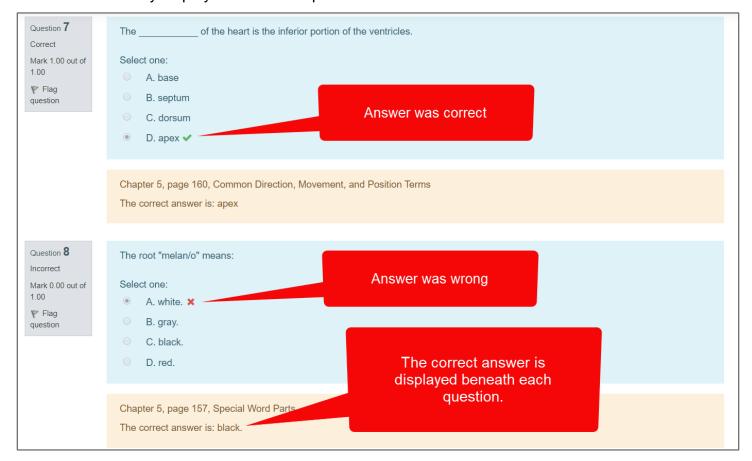

5. To review detailed results of any attempt, such as which questions you got right or wrong and their correct answers, click the **Review** button to the right of the attempt listed in the table.

6. You will then be presented with the quiz as it was completed. Your answer choices are given for each question, with a red "X" for an incorrect answer and green checkmark for a correct answer. Each question's correct answer, reference information, and other feedback are automatically displayed below the question.