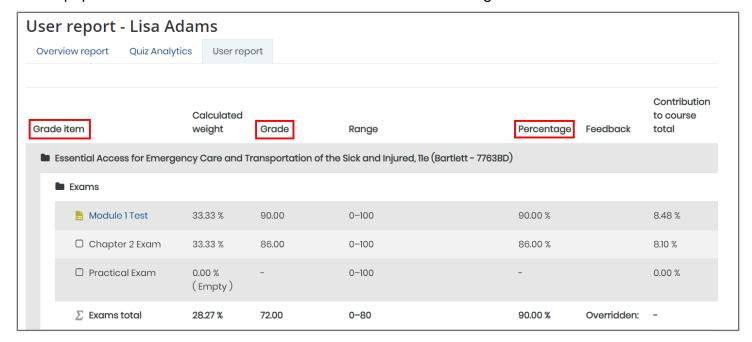

Your User Report, which contains your course scores, will open. Gradable activities display
vertically on the left-hand side under the Grade item column and corresponding scores will
populate under the Grade and/or Percent columns to the right.