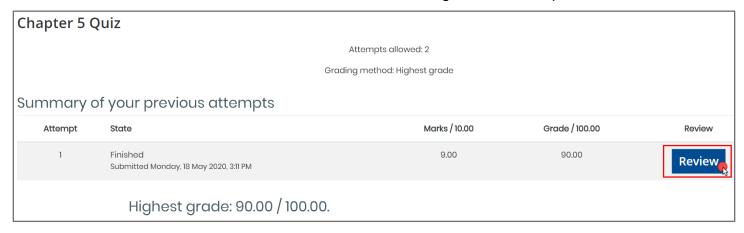

3. Scroll as needed and click on the quiz you would like to review your results for.

4. The quiz launch page will load, listing each of your attempts on the quiz under the Summary of your previous attempts table. Displayed here is a State column showing the status and time of your attempts, a Marks column denoting your score in points, and a Grade column revealing your score as a percent.

5. To review detailed results of any attempt, such as which questions you got right or wrong and their correct answers, click the **Review** button to the right of the attempt listed in the table.

6. You will then be presented with the quiz as it was completed. Your answer choices are given for each question, with a red "X" for an incorrect answer and green checkmark for a correct answer. Each question's correct answer, reference information, and other feedback are automatically displayed below the question.